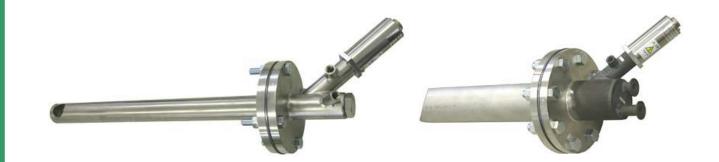

# Guide probe for Oxygen sensor TB-IIG

#### Feature

The utility is minimum, because of sampling which used a sample gas stream.
It is possible to select low dust type

or high dust type

 Simple structure, easy maintenance at the site

#### What's Guide probe

The guide probe is a sampling equipment which uses a flow of sampling gas. At first TB-II G sensor should be screwed into the sensor port. And it is installed in the short-pipe and the flange which was built in the measuring point where has a flow such as a flue. Sample gas is introduced from sample port of the tip of the probe, and led to the sensor along the guide probe. Then sample gas is discharged to the sample exit in the downstream side. It can be mounted vertical or horizontal on the flue wall. %Please consider about the length of short-pipe so that the temperature of the sample gas is less than 350°C in the sensor installation point.