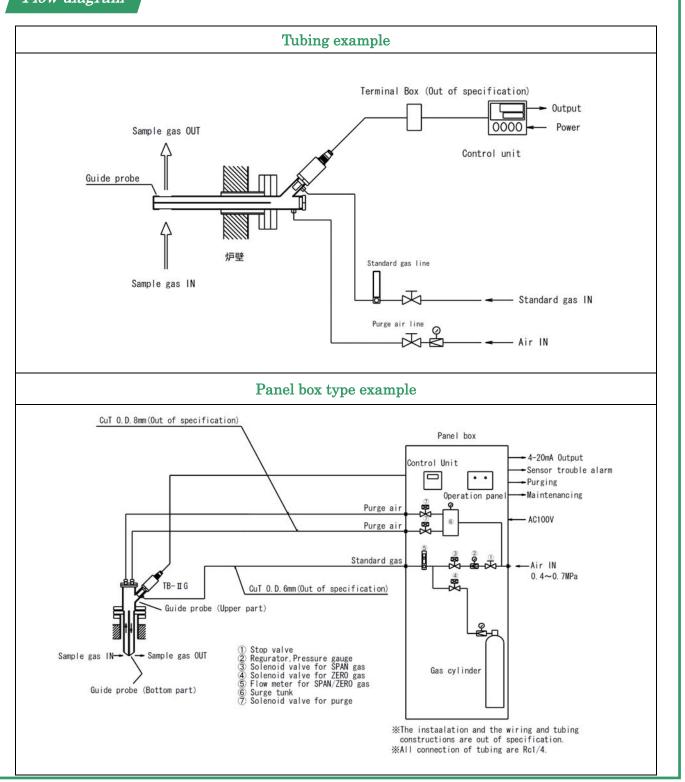

nge size | ex. JIS5K50A : 05-50               |
| C. Insert length       | Ex. 500mm : 0500                   |



## Air / Calibration gas supply unit (BC type)

Air supply unit incorporates aspirator air, purge air, SPAN calibration air and standard gas compactly. 2 types can be chosen from to the style which is convenient for into the existing box built-in and the indoor tapestry. Choose according to the installation site.



| TYPE                    | $\begin{array}{c c} A & B \\ ABC-1-\Box-\Box \end{array}$ |
|-------------------------|-----------------------------------------------------------|
| A. Type                 | 1.Automatic purge 2.Manual purge                          |
| <b>B</b> . Installation | 1.Plate 2.Exclusive box                                   |

Flow diagram



Inquiry

## Daiichi Nekken Co.,Ltd.

13-22 Nishikura-Cyo, Ashiya-City, Hyogo-Prefecture, Japan ZIP:659-0026 TEL 0797-31-2410 / FAX 0797-31-8951 URL http://www.daiichinekken.co.jp E-mail info@daiichinekken.co.jp