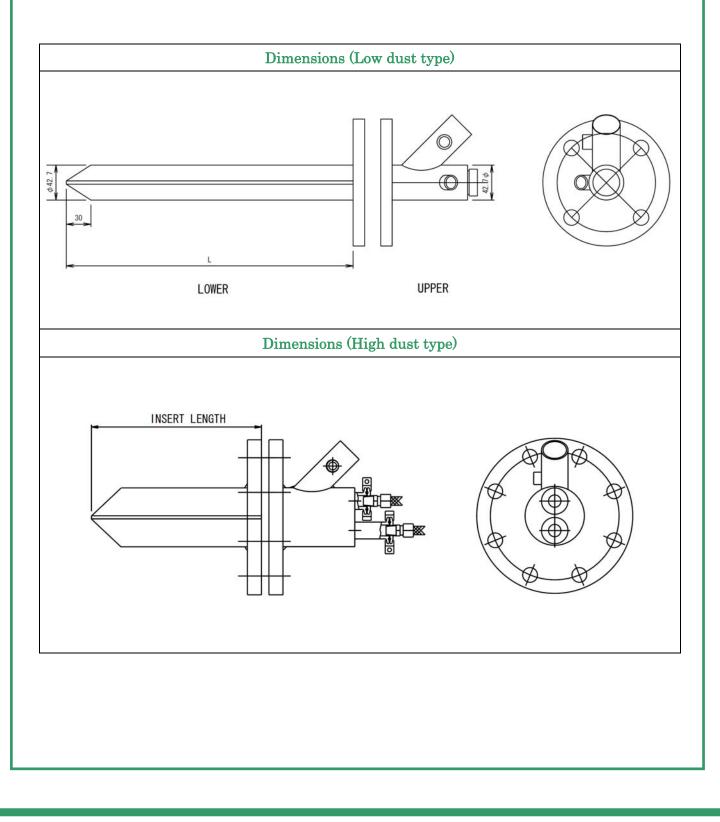

#### Specification

| Material     | Low dust type : SUS316 / High dust type : SUS316L                    |
|--------------|----------------------------------------------------------------------|
| Installation | Low dust type : JIS5K50A $\sim~$ / High dust type : JIS5K80A $\sim~$ |
| Length       | As your specification (MAX. 1500mm)                                  |
| Gas temp.    | 700°Cmax                                                             |
| Gas pressure | ±5kPa                                                                |
| Connection   | Rc1/4                                                                |

% For the improvement, the specification and design may be changed without prior notice.

, Dimensions

| TYPE                   | A B C<br>AB                        |
|------------------------|------------------------------------|
| A. Type                | 1:Low dust type 2 : High dust type |
| <b>B</b> . Flange size | ex. JIS5K50A : 05-50               |
| C. Insert length       | Ex. 500mm : 0500                   |