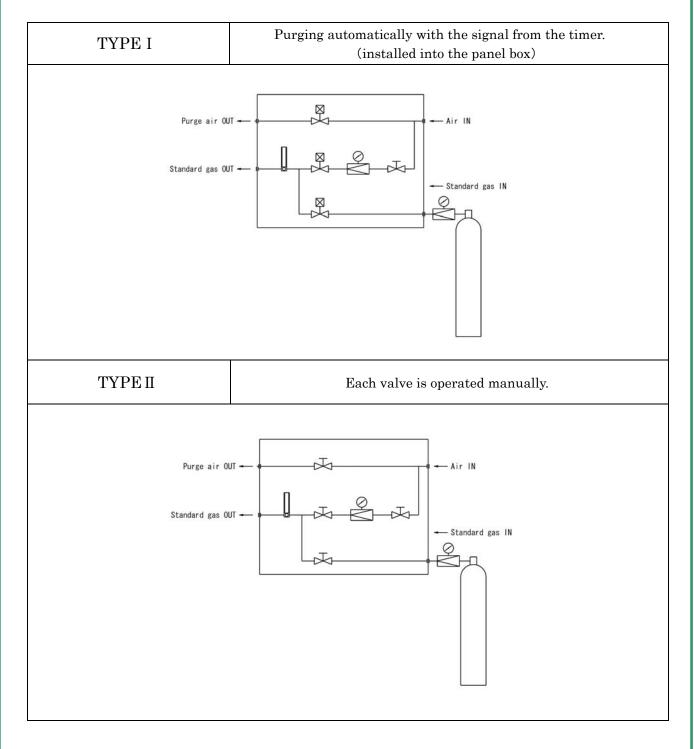

## Air / Calibration gas supply unit (BC type)

Air supply unit incorporates aspirator air, purge air, SPAN calibration air and standard gas compactly. 2 types can be chosen from to the style which is convenient for into the existing box built-in and the indoor tapestry. Choose according to the installation site.

| TYPE                    | $\begin{array}{c c} A & B \\ ABC-1-\Box-\Box \end{array}$ |
|-------------------------|-----------------------------------------------------------|
| A. Type                 | 1.Automatic purge 2.Manual purge                          |
| <b>B</b> . Installation | 1.Plate 2.Exclusive box                                   |