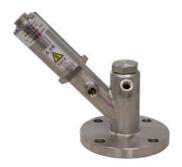

#### What's TB-IIG series

This TB-II G series has a structure which can measure high temperature exhaust gas continuously. Various accessories are used according to each measuring condition such as Injection, use of flowing in duct, or air aspirator. Normally C-28C control unit is used together.

### Dimensions & Choice of accessories