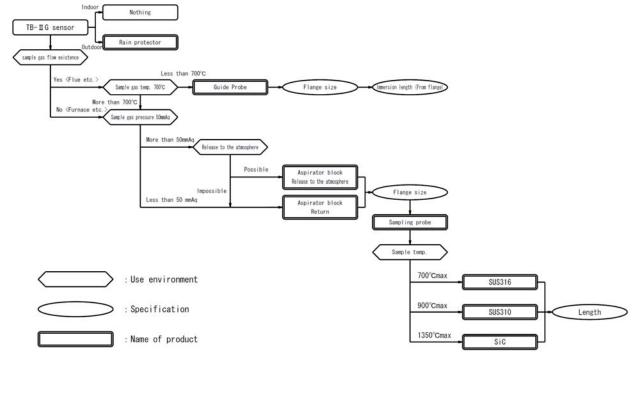

|
| Sampling      | Suction by Aspirator block, Guide probe                                |
| Gas pressure  | 0±5KPa (By accessry)                                                   |
| Gas temp.     | 0~700°C (In case of using Guide probe),                                |
|               | 0~1350°C (In case of using Aspirator block) 300°C MAX. (Sensor itself) |
| Warm-up time  | Approx. 20 minutes                                                     |
| Option        | Rain protector                                                         |

%For the improvement, the specification and design may be changed without prior notice.

.-In case of the sampling gas contains strong acidity, strong alkaline, or corrosiveness, it may be out of warranty.

### Dimensions & Choice of accessories





## Inquiry



13-22 Nishikura-Cyo, Ashiya-City, Hyogo-Prefecture, Japan ZIP:659-0026 TEL 0797-31-2410 / FAX 0797-31-8951 URL http://www.daiichinekken.co.jp E-mail info@daiichinekken.co.jp