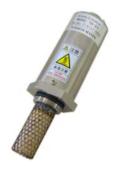

# Zirconia sensing oxygen sensor TB-IIG series

## Features

- > Built-in multi filter protection
- > Strong to corrosive gas, long life%
- > Direct insert
- > Simple structure, easy maintenance
- > A lot of accessories for each object
- > Long stable measurement
- ➤ Possible -O<sub>2</sub>% display

#### What's TB-IIG series

This TB-II G series has a structure which can measure high temperature exhaust gas continuously. Various accessories are used according to each measuring condition such as Injection, use of flowing in duct, or air aspirator. Normally C-28C control unit is used together.