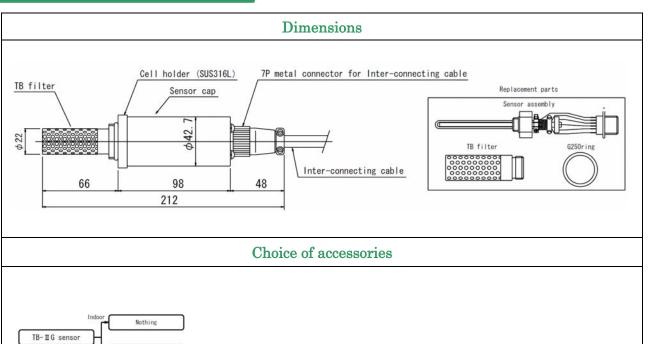

|
| Sampling      | Suction by Aspirator block, Guide probe                                |
| Gas pressure  | 0±5KPa (By accessry)                                                   |
| Gas temp.     | 0~700°C (In case of using Guide probe),                                |
|               | 0~1350°C (In case of using Aspirator block) 300°C MAX. (Sensor itself) |
| Warm-up time  | Approx. 20 minutes                                                     |
| Option        | Rain protector                                                         |

%For the improvement, the specification and design may be changed without prior notice.

.-In case of the sampling gas contains strong acidity, strong alkaline, or corrosiveness, it may be out of warranty.

### Dimensions & Choice of accessories





## Inquiry



13-22 Nishikura-Cyo, Ashiya-City, Hyogo-Prefecture, Japan ZIP:659-0026 TEL 0797-31-2410 / FAX 0797-31-8951 URL http://www.daiichinekken.co.jp E-mail info@daiichinekken.co.jp