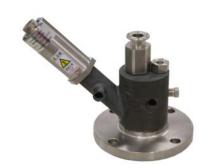

#### What's TB-IIG series

This TB-II G series has a structure which can measure high temperature exhaust gas continuously. Various accessories are used according to each measuring condition such as Injection, use of flowing in duct, or air aspirator. Normally C-28C control unit is used together.

### Dimensions & Choice of accessories